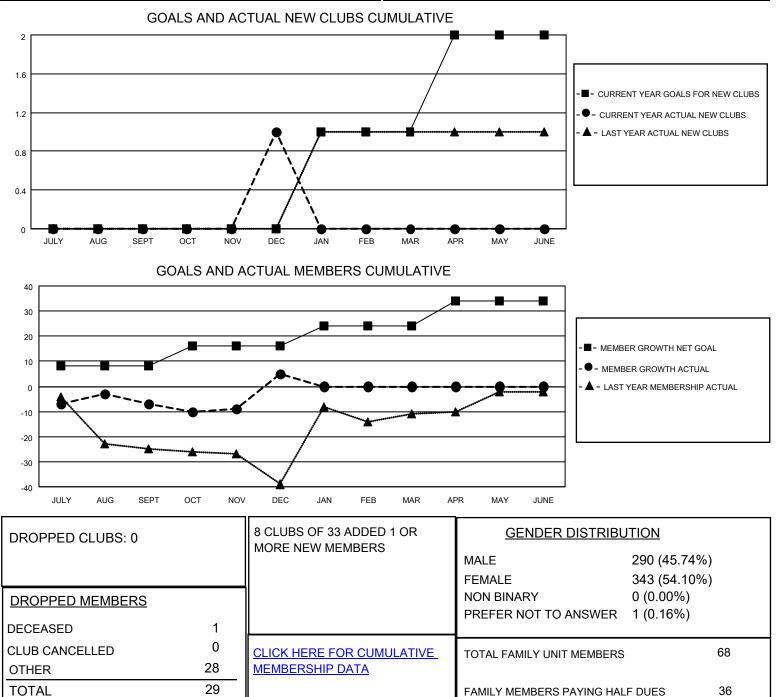

## LOCATION BULGARIA

District 130

Results as of: 12/31/2022

| Clubs                 |               |           |               | Members               |                         |                         |                                                    |
|-----------------------|---------------|-----------|---------------|-----------------------|-------------------------|-------------------------|----------------------------------------------------|
| RESULTS FOR 2022-2023 |               |           |               | RESULTS FOR 2022-2023 |                         |                         |                                                    |
| QUARTER               | NEW CLUB GOAL | NEW CLUBS | DROPPED CLUBS | QUARTER MEN           | MBER GROWTH NET<br>GOAL | MEMBER GROWTH<br>ACTUAL | DROPPED<br>MEMBERS ACTUAL<br>(including transfers) |
| JULY/AUG/SEPT         | 0             | 0         | 0             | JULY/AUG/SEPT         | 8                       | 8                       | 14                                                 |
| OCT/NOV/DEC           | 0             | 1         | 0             | OCT/NOV/DEC           | 8                       | 27                      | 15                                                 |
| JAN/FEB/MAR           | 1             | 0         | 0             | JAN/FEB/MAR           | 8                       | 0                       | 0                                                  |
| APR/MAY/JUNE          | 1             | 0         | 0             | APR/MAY/JUNE          | 10                      | 0                       | 0                                                  |